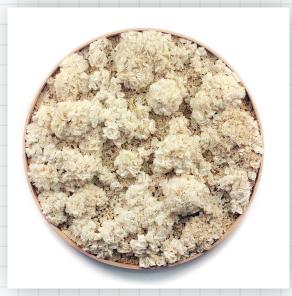

Jessica Drenk, *Membria arius*, 2015. Coffee filters, 60 inches diameter. Photo courtesy of the artist.