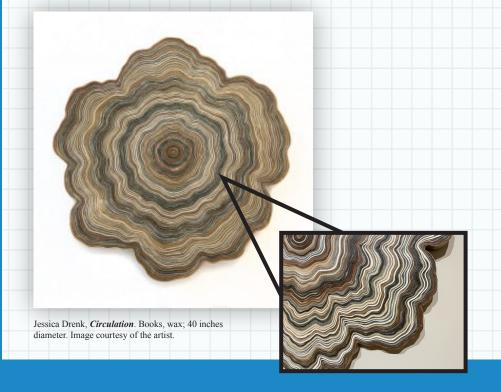

Nature inspires Jessica Drenk to create her beautiful forms. Draw what you think Jessica was inspired by when creating her piece "Circulation."

FRIENDS & NEIGHBORS